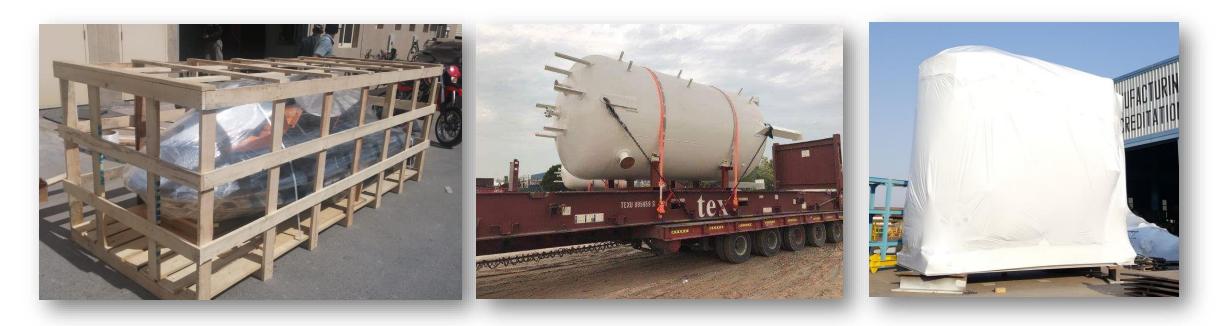

Some bespoke cargo packing projects handled by Solar Base include:

#### Horizontal Packing

Tall cargo that needs to be air-freighted sometimes has to be laid on its side for airplane cargo hold access; we can provide custom skids and additional protection for the same.

## Vacuum Packing

Certain shipments have to be stored for long periods and/or in places with severe temperature fluctuations. We have vacuum rolls in store that can be molded to fit any shape.

## Multiple Access pallet jack entry

Certain warehouse size restrictions require free movement of cargo without rotational stresses, we manufacture pallets with all sides access without compromising on the regular industrial-grade strength

## ISPM-15

Many ministries around the world insist that all wood packaging that enters their ports have wood heat-treated to ward off against pests. We can include this service to provide you a comprehensive project portfolio.

## Single / Multiple doors

Customs requirements, especially cargo shipped through road, require easy opening / closing of boxes, without the need to dismantle the complete packing. At times customers require only certain cargo in the boxes, ex Accessory boxes, we can provide hinged door access to meet these specific needs.